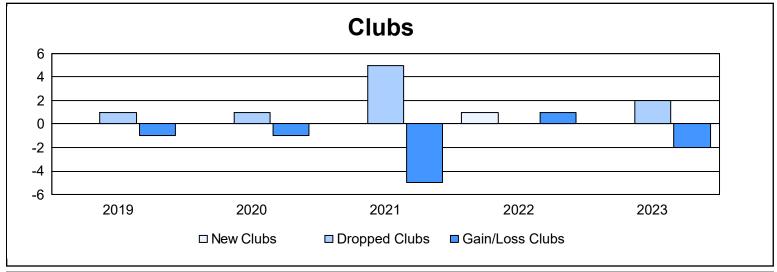

District LC 4 As of June 2023 Cumulative

| Year      | New<br>Clubs | Dropped<br>Clubs | Gain/<br>Loss<br>Clubs | New<br>Members | Charter<br>Members | Reinstate<br>Members | Transfer<br>Members | Total<br>Member<br>Added | Total<br>Members<br>Dropped | Gain/<br>Loss<br>Members |
|-----------|--------------|------------------|------------------------|----------------|--------------------|----------------------|---------------------|--------------------------|-----------------------------|--------------------------|
| 2018-2019 | 0            | 1                | -1                     | 111            | 0                  | 3                    | 3                   | 117                      | 179                         | -62                      |
| 2019-2020 | 0            | 1                | -1                     | 97             | 7                  | 1                    | 15                  | 120                      | 185                         | -65                      |
| 2020-2021 | 0            | 5                | -5                     | 61             | 4                  | 3                    | 0                   | 68                       | 164                         | -96                      |
| 2021-2022 | 1            | 0                | 1                      | 151            | 22                 | 13                   | 3                   | 189                      | 115                         | 74                       |
| 2022-2023 | 0            | 2                | -2                     | 60             | 2                  | 8                    | 9                   | 79                       | 186                         | -107                     |
| Average   | 0            | 2                | -2                     | 96             | 7                  | 6                    | 6                   | 115                      | 166                         | -51                      |